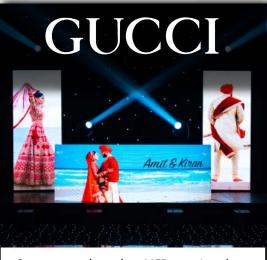

### DJ BOOTH PACKAGES

A full feature LED wall paired with our signature front LED DJ booth and intelligent matrix lighting. This will leave a lasting impression on all your guests.

60-80 LED PANELS | 6 BEAM LIGHTS