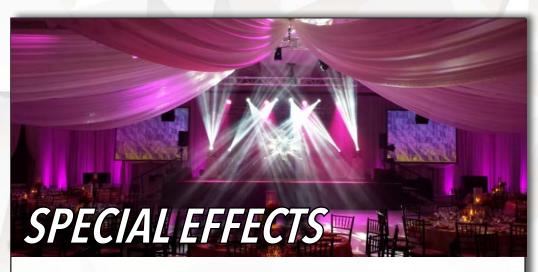

# SPECIAL EFFECTS & ADD-ONS

2 MOVING LIGHTS ON TRUSS LED UP LIGHTS HAZER BUBBLE MACHINE CONFETTI CANNON Co2 GUN or JET 2 GEYSERS

JBL 6 SPEAKER SOUND SYSTEM
2 TVS ON TRUSS
MOBILE SCREEN AND PROJECTOR
ADDITIONAL WIRELESS MICROPHONE
STAGE 8' x 12'
OPTICAL STARLIGHT DRAPE