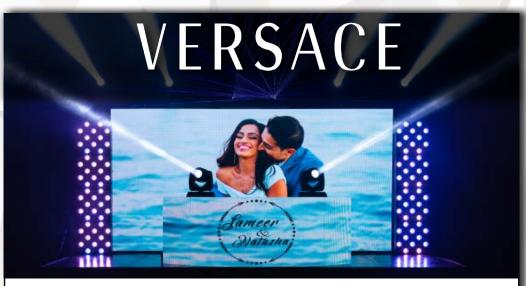

### DJ BOOTH PACKAGES

A full feature LED wall paired with our signature front LED DJ booth and intelligent matrix lighting. This will leave a lasting impression on all your guests.

60-80 LED PANELS | 6 BEAM LIGHTS